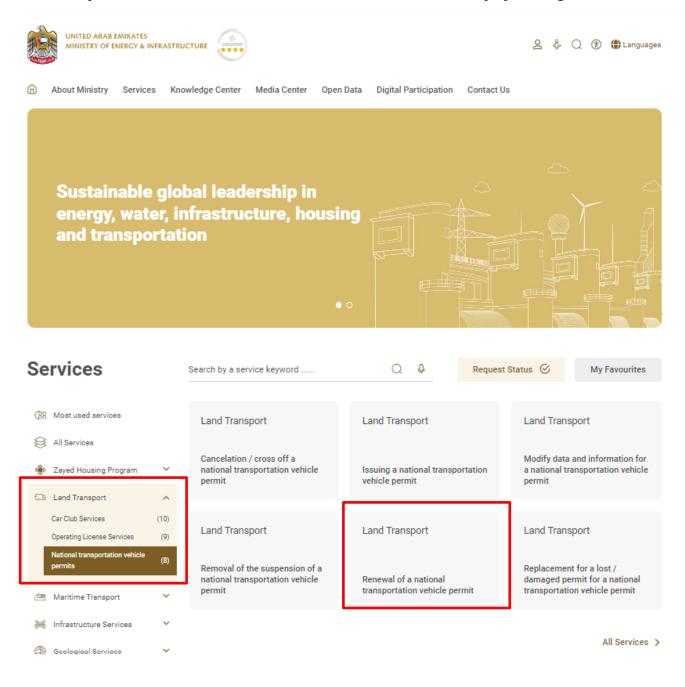

# Renewal of a national transportation vehicle permit

V 1.1 2024

- 1. Open MOEI website: https://www.moei.gov.ae
- 2. From From the home page, go to Services Directory, choose the category "Land Transportion" Then select the Sub category "National transportation vehicle permits".