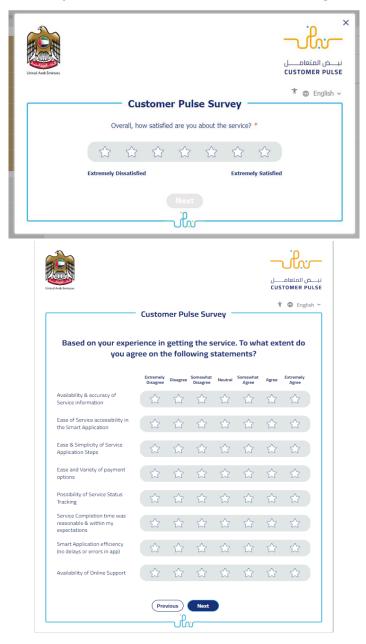

6. Fill the satisfaction survey about the eService, when the following pop-up shows up:

National transportation vehicle permits

| United Arab Emirates |                                                          | نبــــض المتعامـــــل<br>CUSTOMER PULSE |
|----------------------|----------------------------------------------------------|-----------------------------------------|
|                      | Customer Pulse Survey                                    | † ⊕ English ~                           |
|                      | Is there anything else you would like to share with us?  |                                         |
|                      | Please select                                            |                                         |
|                      |                                                          |                                         |
|                      | 2000 characters lefts                                    |                                         |
|                      | Kindly provide your mobile number or Email for follow up |                                         |
|                      |                                                          |                                         |
|                      |                                                          |                                         |