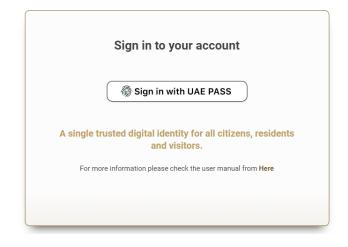

you can view the service Info or start the service immediately by clicking on Start Button

3. Then it will redirect you to the Login page, you can login by using UAE PASS.

| Renewal of a national transportation vehicle permit |                 |  |
|-----------------------------------------------------|-----------------|--|
| Operating License No *                              | Card License No |  |
| Plate No                                            | Chassis No      |  |
| 🔍 Search                                            |                 |  |